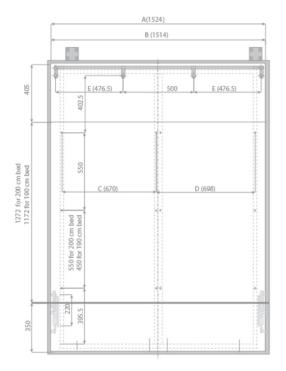

# **Dimensions**

| Model     | Width of mattress | Length of mattress | Options     |
|-----------|-------------------|--------------------|-------------|
| VG 1620 V | 160 cm            | 200 cm             | Sofa        |
| VG 1419 V | 140 cm            | 190 cm             | Sofa & desk |
| VG 1920 V | 140 cm            | 200 cm             | Sofa & desk |
| VG 1219 V | 120 cm            | 190 cm             | Sofa & desk |
| VG 0920 V | 90 cm             | 200 cm             | Sofa & desk |