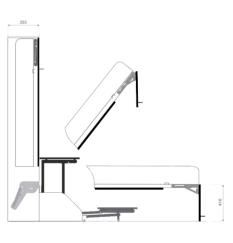

#### **Articulated leg**

Panel acting as the leg of the bed, allowing minimum depth of the bed (cabinet to foot end) also while opening and closing. Leg is having a security stop ensuring the panel won't fold away if pushed.

#### **Gas strut**

Special design of gas strut hinge with gas strut being in a safe position while the cabinet is open (bed position). Gas strut hinge can be tightly fixed to the cabinet panels while only using wood screws.

# **Top pannel leg**

Detail of top pannel leg with gas strut function.