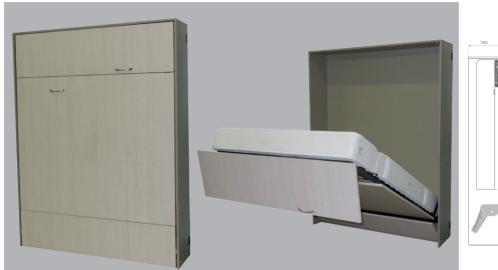

# 3 Versions

# Standard

Length: 190 cm

Width: 90/120/140/160 cm

- Bed hidden in a cabinet. Ideal solution for appartments, holiday homes or hotel rooms in order to maximize space.
- Patented hinge with gas strut which results in a combination of a cabinet depth of only 35cm while keeping a height of 41cm from the floor to the top of the bed frame.
- · Hinge has been tested by Meral for 10.000 cycles opening and closing.
- Possibility to add a mattress of up to 20cm.
- Articulated leg.
- Apart from the standard bed, one can add a desk or sofa to add extra functions to the cabinet bed.