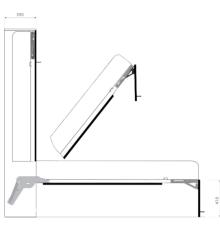

#### **Articulated leg**

Panel acting as the leg of the bed, allowing minimum depth of the bed (cabinet to foot end) also while opening and closing. Leg is having a security stop ensuring the panel won't fold away if pushed.

#### **Gas strut**

Special design of gas strut hinge with gas strut being in a safe position while the cabinet is open (bed position). Gas strut hinge can be tightly fixed to the cabinet panels while only using wood screws.

# **Top pannel leg**

Detail of top pannel leg with gas strut function.