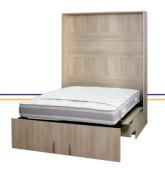

Length: 190 cm

Width: 90/120/140/160 cm

- Bed hidden in a cabinet. Ideal solution for appartments, holiday homes or hotel rooms in order to maximize space.
- Patented hinge with gas strut which results in a combination of a cabinet depth of only 35cm while keeping a height of 41cm from the floor to the top of the bed frame.
- · Hinge has been tested by Meral for 10.000 cycles opening and closing.
- Possibility to add a mattress of up to 20cm.
- Articulated leg.
- Apart from the standard bed, one can add a desk or sofa to add extra functions to the cabinet bed.

# Wallbed VG

Meral - France