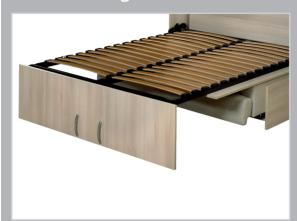

#### **Articulated leg**

Panel acting as the leg of the bed, allowing minimum depth of the bed (cabinet to foot end) also while opening and closing. Leg is having a security stop ensuring the panel won't fold away if pushed.