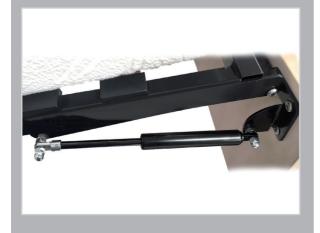

#### **Gas strut**

Special design of gas strut hinge with gas strut being in a safe position while the cabinet is open (bed position). Gas strut hinge can be tightly fixed to the cabinet panels while only using wood screws.