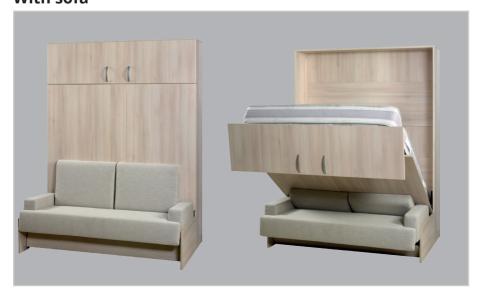

Length: 190 cm

Width: 90/120/140/160 cm









- Bed hidden in a cabinet. Ideal solution for appartments, holiday homes or hotel rooms in order to maximize space.
- Patented hinge with gas strut which results in a combination of a cabinet depth of only 35cm while keeping a height of 41cm from the floor to the top of the bed frame.
- · Hinge has been tested by Meral for 10.000 cycles opening and closing.
- Possibility to add a mattress of up to 20cm.
- Articulated leg.
- Apart from the standard bed, one can add a desk or sofa to add extra functions to the cabinet bed.



# Wallbed VG





Meral - France

# 3 Versions

# Standard





# With desk





# With sofa











#### **Articulated leg**



Panel acting as the leg of the bed, allowing minimum depth of the bed (cabinet to foot end) also while opening and closing. Leg is having a security stop ensuring the panel won't fold away if pushed.

#### **Gas strut**



Special design of gas strut hinge with gas strut being in a safe position while the cabinet is open (bed position). Gas strut hinge can be tightly fixed to the cabinet panels while only using wood screws.

# **Top pannel leg**



Detail of top pannel leg with gas strut function.

# **Dimensions**

| Model     | Width of mattress | Length of mattress | Options     |
|-----------|-------------------|--------------------|-------------|
| VG 1620 V | 160 cm            | 200 cm             | Sofa        |
| VG 1419 V | 140 cm            |