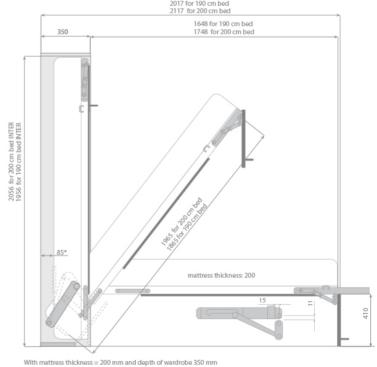

Length: 190 cm

Width: 90/120/140/160 cm

- Bed hidden in a cabinet. Ideal solution for appartments, holiday homes or hotel rooms in order to maximize space.
- Patented hinge with gas strut which results in a combination of a cabinet depth of only 35cm while keeping a height of 41cm from the floor to the top of the bed frame.
- · Hinge has been tested by Meral for 10.000 cycles opening and closing.
- Possibility to add a mattress of up to 20cm.
- Articulated leg.
- Apart from the standard bed, one can add a desk or sofa to add extra functions to the cabinet bed.

#### **Articulated leg**

Panel acting as the leg of the bed, allowing minimum depth of the bed (cabinet to foot end) also while opening and closing. Leg is having a security stop ensuring the panel won't fold away if pushed.

#### **Gas strut**

Special design of gas strut hinge with gas strut being in a safe position while the cabinet is open (bed position). Gas strut hinge can be tightly fixed to the cabinet panels while only using wood screws.

# **Top pannel leg**

Detail of top pannel leg with gas strut function.