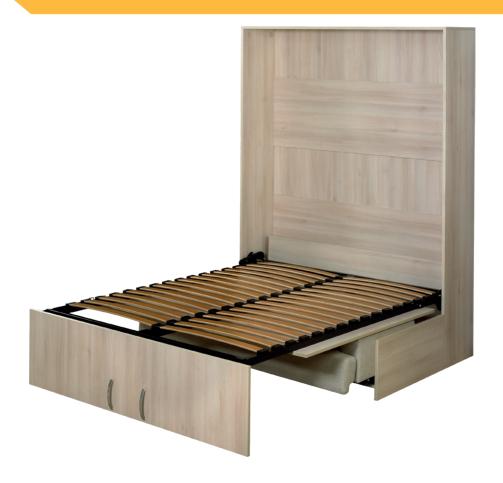

Length: 190 cm

Width: 90/120/140/160 cm

- Bed hidden in a cabinet. Ideal solution for appartments, holiday homes or hotel rooms in order to maximize space.
- Patented hinge with gas strut which results in a combination of a cabinet depth of only 35cm while keeping a height of 41cm from the floor to the top of the bed frame.
- · Hinge has been tested by Meral for 10.000 cycles opening and closing.
- Possibility to add a mattress of up to 20cm.
- Articulated leg.
- Apart from the standard bed, one can add a desk or sofa to add extra functions to the cabinet bed.

#### **Articulated leg**

Panel acting as the leg of the bed, allowing minimum depth of the bed (cabinet to foot end) also while opening and closing. Leg is having a security stop ensuring the panel won't fold away if pushed.

#### **Gas strut**

Special design of gas strut hinge with gas strut being in a safe position while the cabinet is open (bed position). Gas strut hinge can be tightly fixed to the cabinet panels while only using wood screws.

# **Top pannel leg**

Detail of top pannel leg with gas strut function.