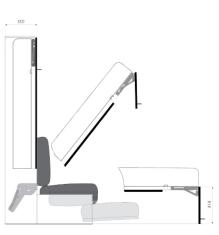

#### **Articulated leg**

Panel acting as the leg of the bed, allowing minimum depth of the bed (cabinet to foot end) also while opening and closing. Leg is having a security stop ensuring the panel won't fold away if pushed.

#### **Gas strut**

Special design of gas strut hinge with gas strut being in a safe position while the cabinet is open (bed position). Gas strut hinge can be tightly fixed to the cabinet panels while only using wood screws.

# **Top pannel leg**

Detail of top pannel leg with gas strut function.