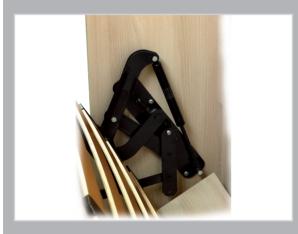

#### **Gas strut**

Special design of gas strut hinge with gas strut being in a safe position while the cabinet is open (bed position). Gas strut hinge can be tightly fixed to the cabinet panels while only using wood screws.

# **Top pannel leg**

Detail of top pannel leg with gas strut function.