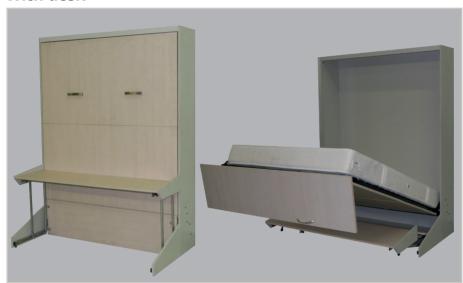

Length: 190 cm

Width: 90/120/140/160 cm









- Bed hidden in a cabinet. Ideal solution for appartments, holiday homes or hotel rooms in order to maximize space.
- Patented hinge with gas strut which results in a combination of a cabinet depth of only 35cm while keeping a height of 41cm from the floor to the top of the bed frame.
- · Hinge has been tested by Meral for 10.000 cycles opening and closing.
- Possibility to add a mattress of up to 20cm.
- Articulated leg.
- Apart from the standard bed, one can add a desk or sofa to add extra functions to the cabinet bed.



# Wallbed VG





Meral - France

# 3 Versions

# Standard





# With desk





# With sofa











#### **Articulated leg**



Panel acting as the leg of the bed, allowing minimum depth of the bed (cabinet to foot end) also while opening and closing. Leg is having a security stop ensuring the panel won't fold away if pushed.

#### **Gas strut**



Special design of gas strut hinge with gas strut being in a safe position while the cabinet is open (bed position). Gas strut hinge can be tightly fixed to the cabinet panels while only using wood screws.

# **Top pannel leg**



Detail of top pannel leg with gas strut function.

# **Dimensions**

| Model     | Width of mattress | Length of mattress | Options     |
|-----------|-------------------|--------------------|-------------|
| VG 1620 V | 160 cm            | 200 cm             | Sofa        |
| VG 1419 V | 14